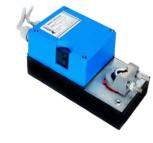

## **ROTARY ACTUATORS**

## **FEATURES**

- Overload proof
- Lubricated-for-life sintered gears & bearings
- Microprocessor based control circuit
- · Reversible direction of rotation
- Manual override
- Rechargeable battery-pack for power-fail operation available as option.

## **TECHNICAL DATA**

| Power supply          | : | 230Vac, 24Vac/dc, ±10%     |
|-----------------------|---|----------------------------|
| Max. operating power  | : | 6 Va                       |
| Control signal        | : | 2/3 point, 0 -10Vdc        |
| Feedback signal*      | : | 2 - 10Vdc                  |
| Rotation              | : | 95°                        |
| Direction of rotation | : | Reversible                 |
| Running time          | : | 120 - 180 Secs.            |
| Overload protection   | : | Automatic                  |
| Mechanical interface  | : | Universal Clamp, Form-Fit  |
| Protection class      | : | IP 54                      |
| Ambient conditions    | : | (-)10° - (+)50°C, 0-90% RH |
| * 1 12 11             |   |                            |