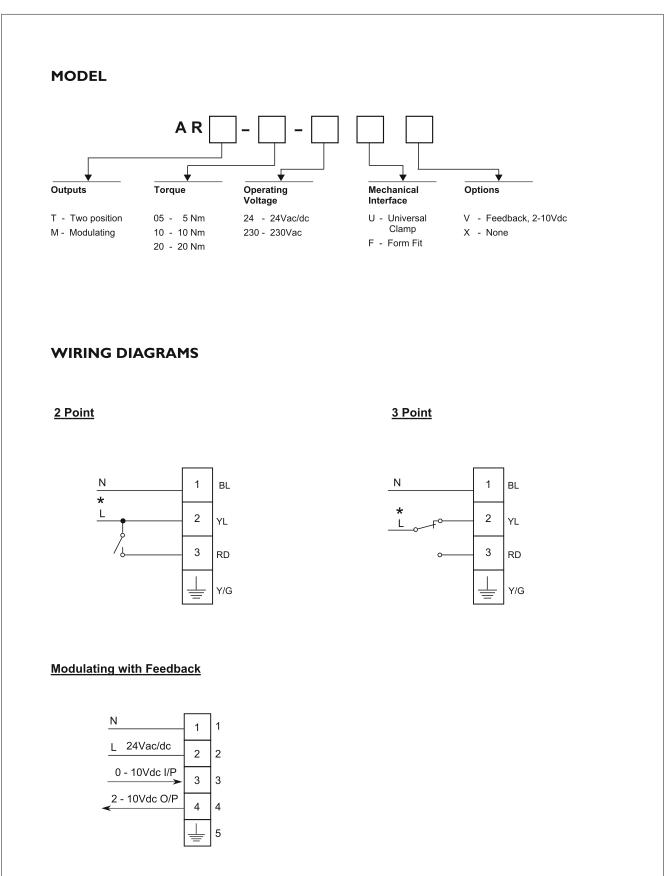

## **TECHNICAL DATA**

| Power supply          | : | 230Vac, 24Vac/dc, ±10%     |
|-----------------------|---|----------------------------|
| Max. operating power  | : | 6 Va                       |
| Control signal        | : | 2/3 point, 0 -10Vdc        |
| Feedback signal*      | : | 2 - 10Vdc                  |
| Rotation              | : | 95°                        |
| Direction of rotation | : | Reversible                 |
| Running time          | : | 120 - 180 Secs.            |
| Overload protection   | : | Automatic                  |
| Mechanical interface  | : | Universal Clamp, Form-Fit  |
| Protection class      | : | IP 54                      |
| Ambient conditions    | : | (-)10° - (+)50°C, 0-90% RH |
| * 1 12 11             |   |                            |

\* wherever applicable

NOTE : \* 230Vac or 24Vac/dc depending on actuator working voltage.

0418