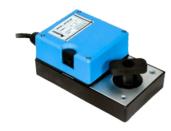

## **ROTARY ACTUATORS**

## **FEATURES**

- Overload proof
- Lubricated-for-life sintered gears & bearings
- Microprocessor based control circuit
- · Reversible direction of rotation
- Manual override
- Rechargeable battery-pack for power-fail operation available as option.

## **TECHNICAL DATA**

| Power supply          | : | 230Vac, 24Vac/dc, ±10%     |
|-----------------------|---|----------------------------|
| Max. operating power  | : | 6 Va                       |
| Control signal        | : | 2/3 point, 0 -10Vdc        |
| Feedback signal*      | : | 2 - 10Vdc                  |
| Rotation              | : | 95°                        |
| Direction of rotation | : | Reversible                 |
| Running time          | : | 120 - 180 Secs.            |
| Overload protection   | : | Automatic                  |
| Mechanical interface  | : | Universal Clamp, Form-Fit  |
| Protection class      | : | IP 54                      |
| Ambient conditions    | : | (-)10° - (+)50°C, 0-90% RH |
| * 1 12 11             |   |                            |